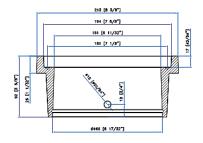

# Cleanouts

www.domcastmetals.com

## DF44 - 4" Sewer Cleanout

Weight: 9 LBS Gasketed Cover

Frame Built in Gasket Covers available in: Sewer DF44 Black Water DF44W Blue





### DF66 - 6" Sewer Cleanout

Weight: 20 LBS
Gasketed Cover
Frame Built in Gasket
No PVC adapter Needed
Covers available in:

Sewer Custom







#### DF88 - 8" Sewer Cleanout

Weight: 40 LBS Gasketed Cover Frame Built in Gasket Covers available in:

Sewer Custom







# DF44G, DF66G, DF88G - 4",6",8" Floor Drain

Weight: 9 LBS

Fits DF44, DF66, DF88 Cleanout Frames

Frame Built in Gasket Covers available in Black





#### DF1010 - 10" Sewer Cleanout

Weight: 93 LBS NO Gasket, Lockable







#### **DF1212 – 12" Filler Box**

Weight: 40 LBS No Gasket