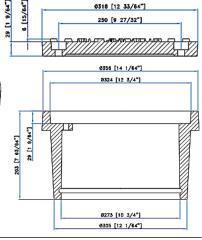

# Cleanouts

www.domcastmetals.com

## DF44 - 4" Sewer Cleanout

Weight: 9 LBS Gasketed Cover

Frame Built in Gasket Covers available in: Sewer DF44 Black Water DF44W Blue





### DF66 - 6" Sewer Cleanout

Weight: 20 LBS
Gasketed Cover
Frame Built in Gasket
No PVC adapter Needed
Covers available in:

Sewer Custom







#### DF88 - 8" Sewer Cleanout

Weight: 40 LBS Gasketed Cover Frame Built in Gasket Covers available in:

Sewer Custom







# DF44G, DF66G, DF88G - 4",6",8" Floor Drain

Weight: 9 LBS

Fits DF44, DF66, DF88 Cleanout Frames

Frame Built in Gasket Covers available in Black





#### DF1010 - 10" Sewer Cleanout

Weight: 93 LBS NO Gasket, Lockable







#### **DF1212 – 12" Filler Box**

Weight: 40 LBS No Gasket