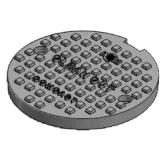

# Cleanouts

www.domcastmetals.com

## DF44 - 4" Sewer Cleanout

Weight: 9 LBS Gasketed Cover

Frame Built in Gasket Covers available in: Sewer DF44 Black Water DF44W Blue





### DF66 - 6" Sewer Cleanout

Weight: 20 LBS
Gasketed Cover
Frame Built in Gasket
No PVC adapter Needed
Covers available in:

Sewer Custom







#### DF88 - 8" Sewer Cleanout

Weight: 40 LBS Gasketed Cover Frame Built in Gasket Covers available in:

Sewer Custom







# DF44G, DF66G, DF88G - 4",6",8" Floor Drain

Weight: 9 LBS

Fits DF44, DF66, DF88 Cleanout Frames

Frame Built in Gasket Covers available in Black





#### DF1010 - 10" Sewer Cleanout

Weight: 93 LBS NO Gasket, Lockable







#### **DF1212 – 12" Filler Box**

Weight: 40 LBS No Gasket