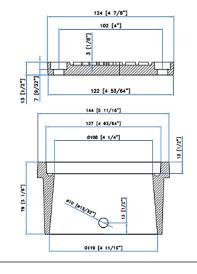

# Cleanouts

www.domcastmetals.com

## DF44 - 4" Sewer Cleanout

Weight: 9 LBS Gasketed Cover

Frame Built in Gasket Covers available in: Sewer DF44 Black Water DF44W Blue





### DF66 - 6" Sewer Cleanout

Weight: 20 LBS
Gasketed Cover
Frame Built in Gasket
No PVC adapter Needed
Covers available in:

Sewer Custom







#### DF88 - 8" Sewer Cleanout

Weight: 40 LBS Gasketed Cover Frame Built in Gasket Covers available in:

Sewer Custom







# DF44G, DF66G, DF88G - 4",6",8" Floor Drain

Weight: 9 LBS

Fits DF44, DF66, DF88 Cleanout Frames

Frame Built in Gasket Covers available in Black





#### DF1010 - 10" Sewer Cleanout

Weight: 93 LBS NO Gasket, Lockable







#### **DF1212 – 12" Filler Box**

Weight: 40 LBS No Gasket