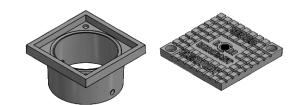

# Cleanouts

www.domcastmetals.com

## DF44 - 4" Sewer Cleanout

Weight: 9 LBS Gasketed Cover

Frame Built in Gasket Covers available in: Sewer DF44 Black Water DF44W Blue





### DF66 - 6" Sewer Cleanout

Weight: 20 LBS
Gasketed Cover
Frame Built in Gasket
No PVC adapter Needed
Covers available in:

Sewer Custom







#### DF88 - 8" Sewer Cleanout

Weight: 40 LBS Gasketed Cover Frame Built in Gasket Covers available in:

Sewer Custom







# DF44G, DF66G, DF88G - 4",6",8" Floor Drain

Weight: 9 LBS

Fits DF44, DF66, DF88 Cleanout Frames

Frame Built in Gasket Covers available in Black





#### DF1010 - 10" Sewer Cleanout

Weight: 93 LBS NO Gasket, Lockable







#### **DF1212 – 12" Filler Box**

Weight: 40 LBS No Gasket