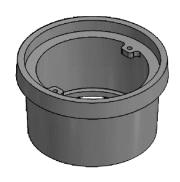

# Cleanouts

www.domcastmetals.com

## DF44 - 4" Sewer Cleanout

Weight: 9 LBS Gasketed Cover

Frame Built in Gasket Covers available in: Sewer DF44 Black Water DF44W Blue





### DF66 - 6" Sewer Cleanout

Weight: 20 LBS
Gasketed Cover
Frame Built in Gasket
No PVC adapter Needed
Covers available in:

Sewer Custom







#### DF88 - 8" Sewer Cleanout

Weight: 40 LBS Gasketed Cover Frame Built in Gasket Covers available in:

Sewer Custom







# DF44G, DF66G, DF88G - 4",6",8" Floor Drain

Weight: 9 LBS

Fits DF44, DF66, DF88 Cleanout Frames

Frame Built in Gasket Covers available in Black





#### DF1010 - 10" Sewer Cleanout

Weight: 93 LBS NO Gasket, Lockable







#### **DF1212 – 12" Filler Box**

Weight: 40 LBS No Gasket