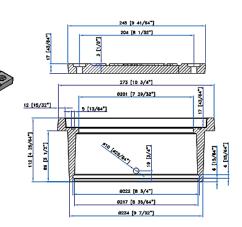

# Cleanouts

www.domcastmetals.com

## DF44 - 4" Sewer Cleanout

Weight: 9 LBS Gasketed Cover

Frame Built in Gasket Covers available in: Sewer DF44 Black Water DF44W Blue





### DF66 - 6" Sewer Cleanout

Weight: 20 LBS
Gasketed Cover
Frame Built in Gasket
No PVC adapter Needed
Covers available in:

Sewer Custom







#### DF88 - 8" Sewer Cleanout

Weight: 40 LBS Gasketed Cover Frame Built in Gasket Covers available in:

Sewer Custom







# DF44G, DF66G, DF88G - 4",6",8" Floor Drain

Weight: 9 LBS

Fits DF44, DF66, DF88 Cleanout Frames

Frame Built in Gasket Covers available in Black





#### DF1010 - 10" Sewer Cleanout

Weight: 93 LBS NO Gasket, Lockable







#### **DF1212 – 12" Filler Box**

Weight: 40 LBS No Gasket