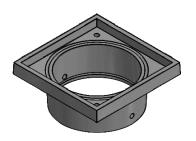

# Cleanouts

www.domcastmetals.com

## DF44 - 4" Sewer Cleanout

Weight: 9 LBS Gasketed Cover

Frame Built in Gasket Covers available in: Sewer DF44 Black Water DF44W Blue





### DF66 - 6" Sewer Cleanout

Weight: 20 LBS
Gasketed Cover
Frame Built in Gasket
No PVC adapter Needed
Covers available in:

Sewer Custom







#### DF88 - 8" Sewer Cleanout

Weight: 40 LBS Gasketed Cover Frame Built in Gasket Covers available in:

Sewer Custom







# DF44G, DF66G, DF88G - 4",6",8" Floor Drain

Weight: 9 LBS

Fits DF44, DF66, DF88 Cleanout Frames

Frame Built in Gasket Covers available in Black





#### DF1010 - 10" Sewer Cleanout

Weight: 93 LBS NO Gasket, Lockable







#### **DF1212 – 12" Filler Box**

Weight: 40 LBS No Gasket