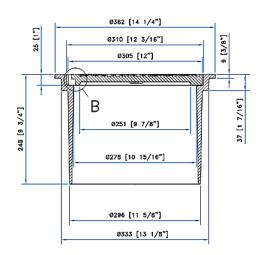

### DF66 - 6" Sewer Cleanout

Weight: 20 LBS
Gasketed Cover
Frame Built in Gasket
No PVC adapter Needed
Covers available in:

Sewer Custom