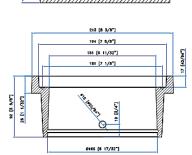

# Cleanouts

www.domcastmetals.com

## DF44 - 4" Sewer Cleanout

Weight: 9 LBS Gasketed Cover

Frame Built in Gasket Covers available in: Sewer DF44 Black Water DF44W Blue





### DF66 - 6" Sewer Cleanout

Weight: 20 LBS
Gasketed Cover
Frame Built in Gasket
No PVC adapter Needed
Covers available in:

Sewer Custom







#### DF88 - 8" Sewer Cleanout

Weight: 40 LBS Gasketed Cover Frame Built in Gasket Covers available in:

Sewer Custom







# DF44G, DF66G, DF88G - 4",6",8" Floor Drain

Weight: 9 LBS

Fits DF44, DF66, DF88 Cleanout Frames

Frame Built in Gasket Covers available in Black





#### DF1010 - 10" Sewer Cleanout

Weight: 93 LBS NO Gasket, Lockable







#### **DF1212 – 12" Filler Box**

Weight: 40 LBS No Gasket