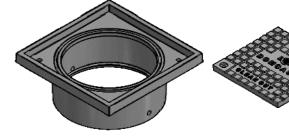

# DF44G, DF66G, DF88G - 4",6",8" Floor Drain

Weight: 9 LBS

Fits DF44, DF66, DF88 Cleanout Frames

Frame Built in Gasket Covers available in Black