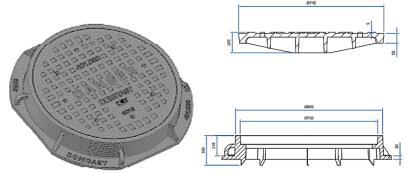

#### 401.040 Raised Square Frame with Circular Cover

Heavy Duty Weight: 450 LBS

Raised Square Frame with Circular

Cover

Frame also accepts: 400.070 Fish Grate 401.060 Locking Cover 402.010 Valve Chamber

Covers available in:

Perforated Sanitary

Storm

Water

Custom