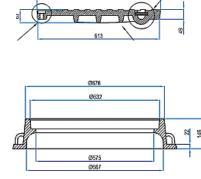

# Saint John NB Specifications S045-104A Self-Leveling 3 Piece Valve Chamber with Plug

Heavy Duty Weight: 460 LBS

Ø624