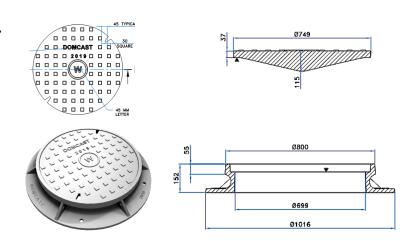

#### 401.020 Circular Frame with Circular Cover

Heavy Duty Weight: 380 LBS

Circular Frame with Circular Cover

Covers available in:

Custom