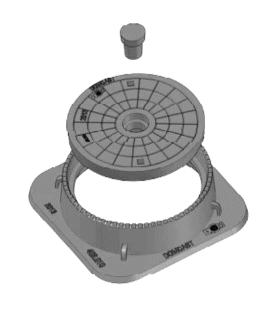

#### **DF50M Self-Leveling 3 Piece Manhole**

Heavy Duty Self-Leveling 3-Piece Manhole Weight: 415 LBS

Covers available in: 401.010 Type A 401.010 Type B Sanitary Storm Water Electrical Custom

# Moncton NB Specifications DF50M-1 Self-Leveling 3 Piece Manhole

Heavy Duty Self Leveling 3 Pc Design Weight 390 LBS

# Halifax NS Specifications DFHWSD-1460 Manhole Frame and Cover

Heavy Duty Weight: 365 LBS

Halifax NS Specifications
DFHWSD-1462 R10 Cover
Self- Leveling 3-piece Manhole Frame and

### Saint John NB Specifications S045-207A Self-Leveling 3 Piece Manhole Frame and Cover

Heavy Duty Weight: 415 LBS

# Saint John NB Specifications S045-108A Self-Leveling 3 Piece Manhole

Heavy Duty Weight: 535 LBS

# Saint John NB Specifications S045-104A Self-Leveling 3 Piece Valve Chamber with Plug

Heavy Duty Weight: 460 LBS

Ø624