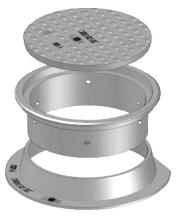

#### **DF50M Self-Leveling 3 Piece Manhole**

Heavy Duty Self-Leveling 3-Piece Manhole Weight: 415 LBS

Covers available in: 401.010 Type A 401.010 Type B Sanitary Storm Water Electrical Custom

# Moncton NB Specifications DF50M-1 Self-Leveling 3 Piece Manhole

Heavy Duty Self Leveling 3 Pc Design Weight 390 LBS