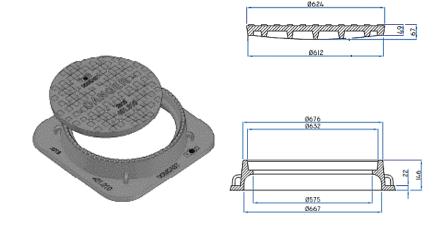

## 401.030 Square Frame with Watertight Circular Cover

Heavy Duty Weight: 390 LBS

Square Frame with Circular Watertight Cover Complete with Gasket and Stainless-Steel Bolts