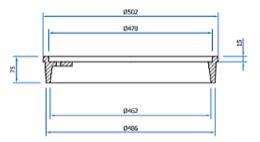

## 401.030 Square Frame with Watertight Circular Cover

Heavy Duty Weight: 390 LBS

Square Frame with Circular Watertight Cover Complete with Gasket and Stainless-Steel Bolts