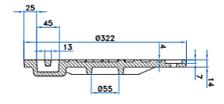

#### 401.020 Circular Frame with Circular Cover

Heavy Duty Weight: 380 LBS

Circular Frame with Circular Cover

Covers available in:

Custom