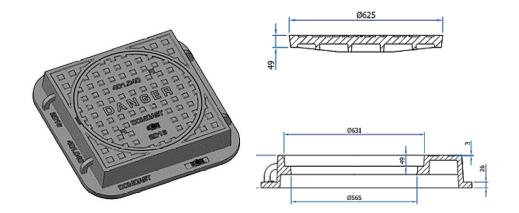

#### 401.020 Circular Frame with Circular Cover

Heavy Duty Weight: 380 LBS

Circular Frame with Circular Cover

Covers available in:

Custom

## 401.030 Square Frame with Watertight Circular Cover

Heavy Duty Weight: 390 LBS

Square Frame with Circular Watertight Cover Complete with Gasket and Stainless-Steel Bolts