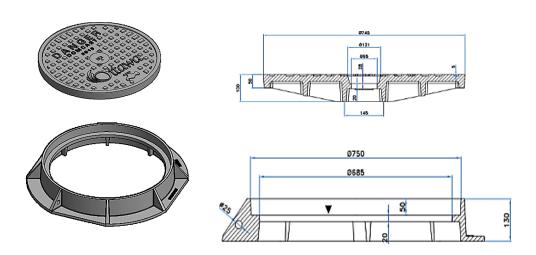

# Ottawa Specification S25 Circular Frame / W15 Standard Round Cover with Sniffer Cap

Heavy Duty Weight: 130 LBS