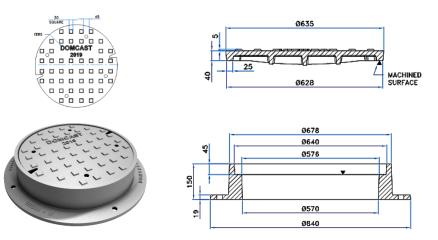

#### Ottawa Specification S25 Circular Frame / S24 and S24.1 Circular Covers

Heavy Duty Weight: 380 LBS

Manhole Circular Frame / Cover

Covers Available in. Fish Logo – Storm Toilet Logo - Sanitary