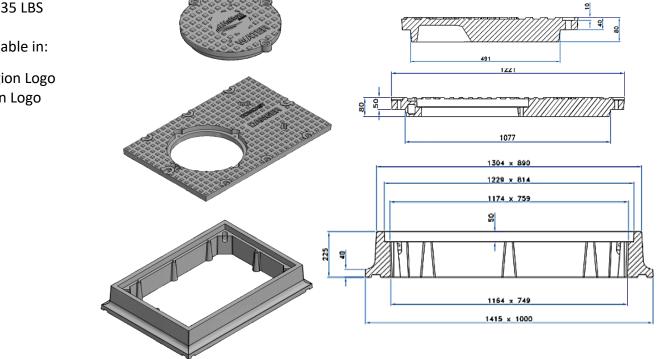

#### DF3248, Rectangular Frame with Two Piece Cover, Halton and York Region

**Heavy Duty** 

Weight: 2035 LBS

Cover available in:

Halton Region Logo York Region Logo Custom