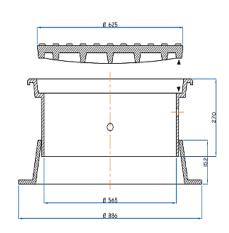

# Saint John NB Specifications S045-104A Self-Leveling 3 Piece Valve Chamber with Plug

Heavy Duty Weight: 460 LBS

Ø624