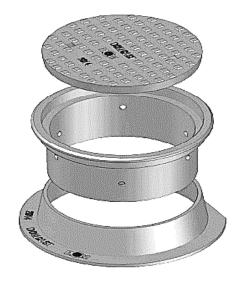

#### **DF50M Self-Leveling 3 Piece Manhole**

Heavy Duty Self-Leveling 3-Piece Manhole Weight: 415 LBS

Covers available in: 401.010 Type A 401.010 Type B Sanitary Storm Water Electrical Custom

# Moncton NB Specifications DF50M-1 Self-Leveling 3 Piece Manhole

Heavy Duty Self Leveling 3 Pc Design Weight 390 LBS

# Halifax NS Specifications DFHWSD-1460 Manhole Frame and Cover

Heavy Duty Weight: 365 LBS

Halifax NS Specifications
DFHWSD-1462 R10 Cover
Self- Leveling 3-piece Manhole Frame and

#### Cover

Heavy Duty Weight: 365 LBS

www.domcastmetals.com