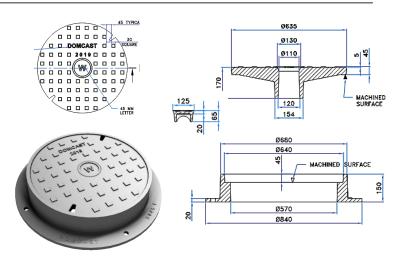

#### 401.020 Circular Frame with Circular Cover

Heavy Duty Weight: 380 LBS

Circular Frame with Circular Cover

Covers available in:

Custom