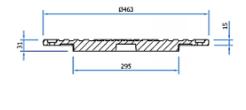

#### 401.020 Circular Frame with Circular Cover

Heavy Duty Weight: 380 LBS

Circular Frame with Circular Cover

Covers available in:

Custom