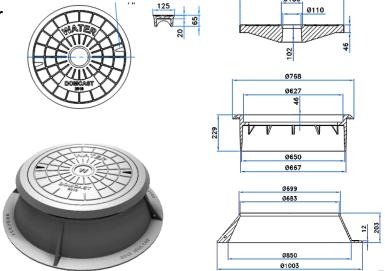

#### Ottawa Specification S25 Circular Frame / S24 and S24.1 Circular Covers

Heavy Duty Weight: 380 LBS

Manhole Circular Frame / Cover

Covers Available in. Fish Logo – Storm Toilet Logo - Sanitary