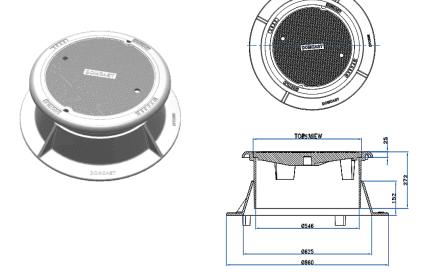

#### 401.020 Circular Frame with Circular Cover

Heavy Duty Weight: 380 LBS

Circular Frame with Circular Cover

Covers available in:

Custom