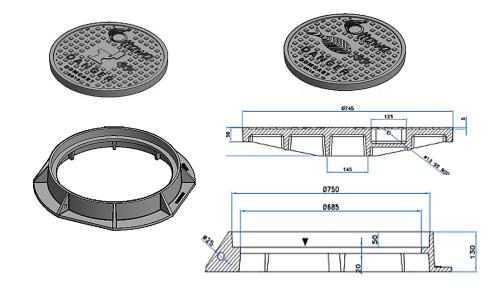

#### Ottawa Specification S25 Circular Frame / S24 and S24.1 Circular Covers

Heavy Duty Weight: 380 LBS

Manhole Circular Frame / Cover

Covers Available in. Fish Logo – Storm Toilet Logo - Sanitary