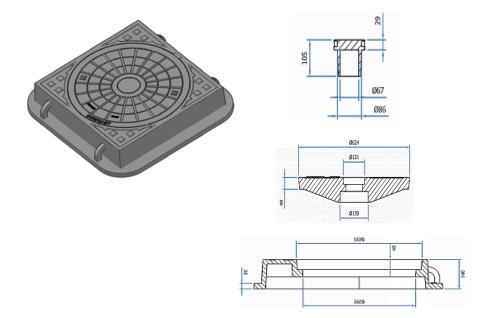

#### 401.040 Raised Square Frame with Circular Cover

Heavy Duty Weight: 450 LBS

Raised Square Frame with Circular

Cover

Frame also accepts: 400.070 Fish Grate 401.060 Locking Cover 402.010 Valve Chamber

Covers available in:

Perforated Sanitary

Storm

Water

Custom