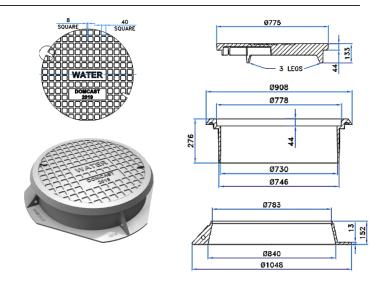

## 401.030 Square Frame with Watertight Circular Cover

Heavy Duty Weight: 390 LBS

Square Frame with Circular Watertight Cover Complete with Gasket and Stainless-Steel Bolts