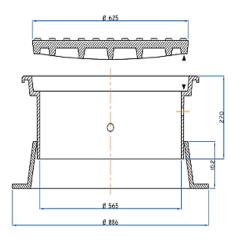

# Saint John NB Specifications S045-104A Self-Leveling 3 Piece Valve Chamber with Plug

Heavy Duty Weight: 460 LBS

Ø624