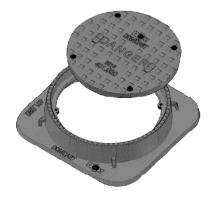

#### 402.010 Square Frame, Circular Solid Cover with Plug For Valve Chamber

Heavy Duty Weight: 450 LBS

Square Frame with circular cover and

plug for valve chambers

Frame also accepts: 400.070 Herringbone Grate 400.070 Fish Grate 401.010 A/B 401.060 Locking Cover

402.020 Valve Chamber

Covers available in:

Sanitary

Storm

Water

Custom

\*\*\*Low Profile Frame Available\*\*\*