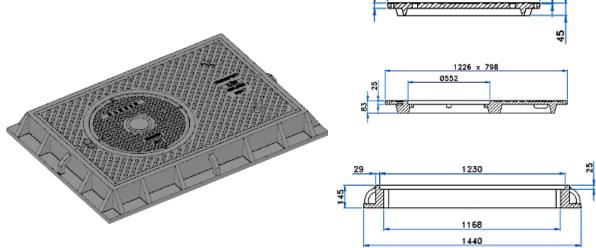

#### 402.030 Rectangular Frame with Two-Piece Cover for Meter and Valve Chambers

Weight: 1359 LBS
Rectangular Frame and Two-Piece Cover

**Heavy Duty** 