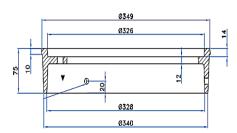

#### 401.020 Circular Frame with Circular Cover

Heavy Duty Weight: 380 LBS

Circular Frame with Circular Cover

Covers available in:

Custom