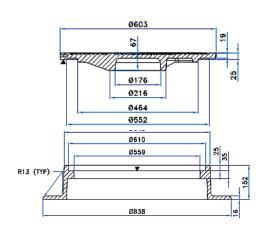

#### 401.020 Circular Frame with Circular Cover

Heavy Duty Weight: 380 LBS

Circular Frame with Circular Cover

Covers available in:

Custom