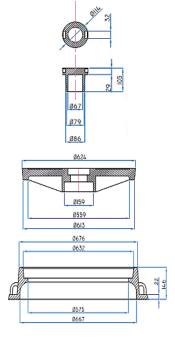

#### 402.010 Square Frame, Circular Solid Cover with Plug For Valve Chamber

Heavy Duty Weight: 450 LBS

Square Frame with circular cover and

plug for valve chambers

Frame also accepts: 400.070 Herringbone Grate 400.070 Fish Grate 401.010 A/B 401.060 Locking Cover

402.020 Valve Chamber

Covers available in:

Sanitary

Storm

Water

Custom

\*\*\*Low Profile Frame Available\*\*\*

#### 402.020 Raised Square Frame, Circular Cover with Plug for Valve Chambers

Heavy Duty Weight: 450 LBS

Raised square frame, circular cover with

plug for valve chambers

Frame also accepts:
400.070 Herringbone Grate
400.070 Fish Grate
401.040 Type A/B Cover
401.060 Locking Cover
402.010 Valve Chamber
Sanitary Cover
Sewer Cover
Storm Cover
Water Cover