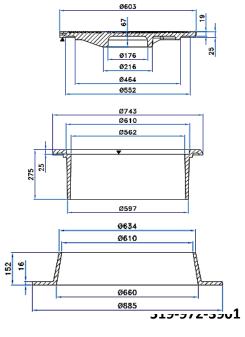

#### **DF50M Self-Leveling 3 Piece Manhole**

Heavy Duty Self-Leveling 3-Piece Manhole Weight: 415 LBS

Covers available in: 401.010 Type A 401.010 Type B Sanitary Storm Water Electrical Custom

# Moncton NB Specifications DF50M-1 Self-Leveling 3 Piece Manhole

Heavy Duty Self Leveling 3 Pc Design Weight 390 LBS